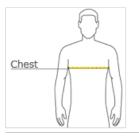

## CHEST WIDTH Measure under the arm and around the fullest part of the chest

with arms down, keeping tape horizontal.

SIZE CHART

|       | XS    | S         | Μ          | L     | XL        | 2XL            | 3XL         | 4XL   |
|-------|-------|-----------|------------|-------|-----------|----------------|-------------|-------|
| Chest | 32-35 | 35-37 1/2 | 37 1/2 -41 | 41-44 | 44-48 1/2 | 48 1/2 -53 1/2 | 53 1/2 - 58 | 58-63 |