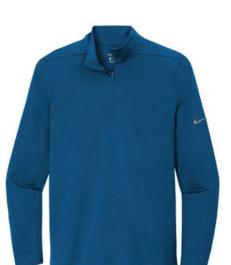

## Nike Dry 1/2-Zip Cover-Up NKBV6044

## An ideal layer for warm ups and cool downs, this cover-up has a textured interior which delivers a subtle visual texture to the exterior of the fabric. Dri-FIT management technology helps keep you dry. Design details include a cadet collar, reverse coil zipper, open cuffs, side vents and open hem. The contrast heat transfer Swoosh design trademark is on the left sleeve. Made of 4.8-ounce, 100% polyester Dri-FIT fabric. CARE INSTRUCTIONS